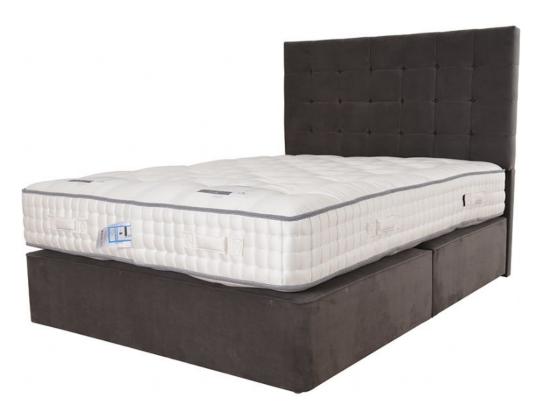

## Harrison Grand 20000 6'0 Super King Zip & Link Divan & Mattress

Handmade in the UK Mattress is foam-free and glue-free. Mattress contains sustainable natural fillings including; wool viscose blend, natural wool & mohair blend and Egyptian cotton, hemp & flax blend Cortec Revolution spring system Dual layers of HD 5000 & HD 4000 micro springs Light weight pocket springs Depth 25cm Triple side-stitching, ensuring the sides of the mattress stay strong and supportive Mattress contains 19,000 springs\* Seasonal turn mattress, which keeps you cool in the summer and warm in the winter True edge 1000 spring\* divan base Large choice of fabrics available in store or over the phone \*Based on 5'0 king size Headboard not included / Grey piping on all mattresses **Date:** 26 April 2024