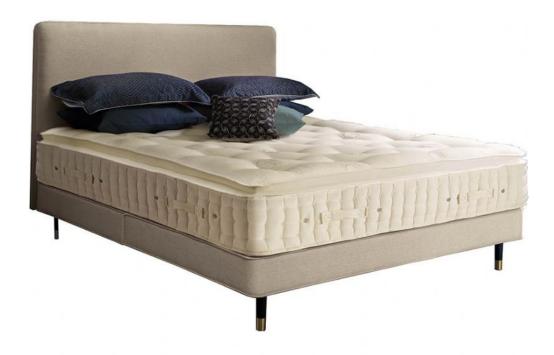

## Hypnos Walbury 6'0 Super King Shallow Divan And Mattress

10 year guarantee Each bed is individually handmade 100% sustainable and recyclable Carbon neutral Ultimate comfort is provided from the latex, solex and Adaptiv springs No turn (easy care) Contains pure British wool 6-turn pocket spring system 3 rows of hand side stitching Sleep surface is woven from unbleached cotton Fire resistant Headboard not included