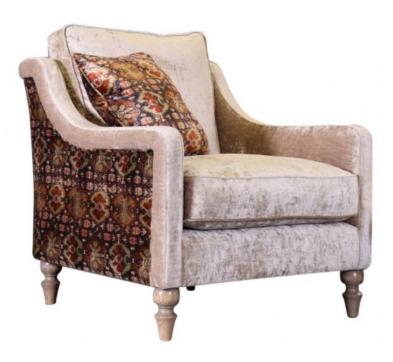

## Spink & Edgar Bardot Snuggler

Serpentine sprung base with Pocket sprung core technology and Feather filled comfort wrap seat cushions Reversible webbed back with foam overlay feather filled cushion Turned Ash hardwood legs, available in Grey or Brown All scatter cushions are optional extras Displayed in Eternity Jasper and Petropolis Matching Grand sofa available **Date:** 16 May 2024