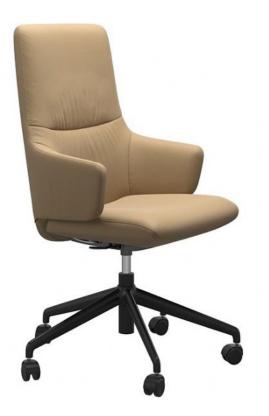

## **Stressless Mint High Back Office Chair With Arms**

Inclining back rest Wheels on base Lever under seat to adjust height up to 12cm BalanceAdapt-system Glide-system Calido Wool felt fabric Comfortable Soft next to skin Paloma Slightly corrected leather with a combination of dyes and pigments Natural marks and scars Thin coat of lacquer ensures protection and simplifies cleaning Soft and natural Batick Corrected, pigment improved and grain-embossed upholstery leather Most of natural marks have been removed Resistant to fading, although changes in colour will occur over time with use and exposure to light A protective layer of lacquer simplifies cleaning **Date:** 25 April 2024