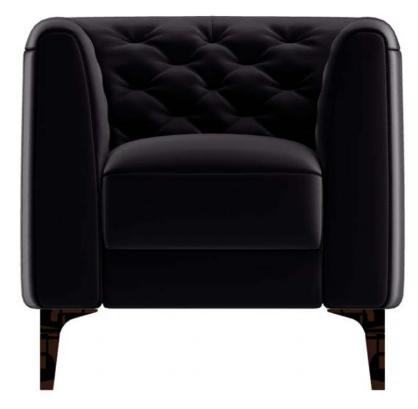

## **Natuzzi Editions Piacere Armchair**

Handmade by expert craftsmen Seat cushions are padded with polyurethane ensuring maximum comfort Low back Pinch-tufted backrest Wooden feet Available in velvet and leather Velvet Soft Durable Polyester velvet easily maintained (washable in water) Available in solid and modern colours Leather Natural grain Thickness from 1.4 - 1.6mm Soft hand Light grease touch