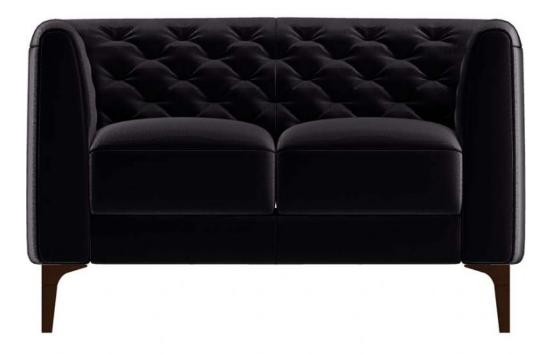

## Natuzzi Editions Piacere 2 Seater Sofa

Handmade by expert craftsmen Seat cushions are padded with polyurethane ensuring maximum comfort Low back Pinch-tufted backrest Wooden feet Available in velvet and leather Velvet Soft Durable Polyester velvet easily maintained (washable in water) Available in solid and modern colours Leather Natural grain Thickness from 1.4 - 1.6mm Soft hand Light grease touch