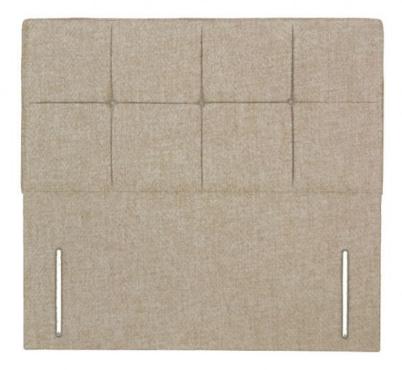

## Sleepeezee Cassia 3'0 Headboard

Expert detailing: Featuring large square detailing, these headboards are the ultimate finishing touch to your Sleepeezee bed. Choose from a selection of modern and traditional styles, along with a wide variety of luxurious fabrics to match your bedroom's decor and your personal taste. Expertly Crafted in the UK: Each headboard in the Cassia Range is expertly crafted in the UK, reflecting our commitment to quality, craftsmanship, and British manufacturing. Easy Installation: Installing your Cassia headboard is quick and easy, ensuring a hassle-free experience that enhances your sleep environment. Backed by a One-Year Guarantee: We stand by the quality of our headboards, which is why they are backed by a one-year guarantee, providing you with peace of mind.