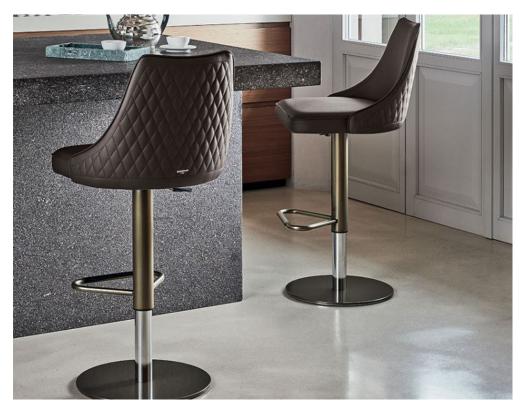

## **Clara Swivel Barstool**

The Bontempi swivel barstool is the perfect addition to any bar, kitchen, or outdoor space. With its chrome metal frame and gas lift piston, it is both stylish and comfortable. The seat and back are upholstered in a variety of high-quality fabrics, including eco leather, premium eco leather, technical velvet, mambo and lùlù fabric, waterproof nabuk, pure virgin wool, velvet, decò fabric, and premium nappa leather. The piping can be matching colour or contrast colour. The barstool is also available in a version with a quilted backrest, which adds a touch of luxury. The chair is easy to clean and maintain.