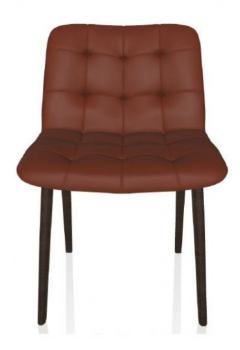

## **Kuga Chair Wood Legs**

Introducing the epitome of modern design and natural beauty, the Bontempi Kuga Chair with Wooden Legs. The solid wood frame, expertly strained, showcases the innate elegance of wood in its purest form. Its natural grain and texture add warmth and character to your home or office. The chair's shell is upholstered and covered in a range of exquisite materials, including Eco leather, Premium Eco leather, Technical Velvet. The Bontempi Kuga Chair with Wooden Legs is a harmonious fusion of form and function, adding a touch of nature's beauty to your interior. \*Shown in PR26, L002S Legs