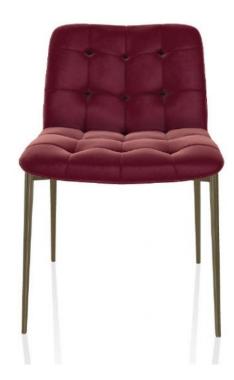

## **Kuga Chair Metal Legs**

Richly upholstered shells in a symphony of textures – choose from premium eco-leather, plush velvet, cosy Nordic fabric, timeless pure virgin wool, or the unrivalled comfort of premium Nappa leather. Sleek metal frames, lacquered or chrome, add a touch of contemporary sophistication, complementing any dining table. The Kuga chair's generously padded seat and supportive backrest ensure hours of comfortable conversation and laughter. \*Shown in TEVS008, M328 base