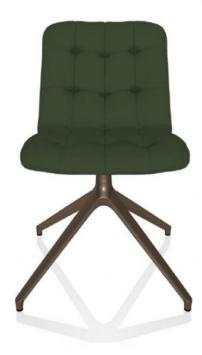

## **Kuga Slim Chair Swivel Legs**

Introducing the epitome of modern design and sophistication, the Bontempi Kuga Slim Swivel Chair. Enjoy the freedom to move and engage with your surroundings with the 360° swivel feature. The chair's shell is upholstered and covered in a range of exquisite materials. Select the material that resonates with your style and preferences, all of which offer a plush and comfortable seating experience. The chair's die-cast aluminium frame not only adds to its visual appeal but also ensures sturdiness and durability. \*Show in TENO010 & M028 base