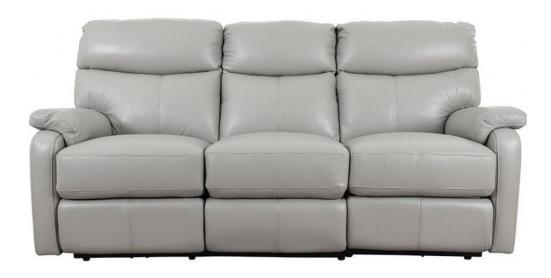

## Scott 3 Seater Power Recliner Sofa - Lead Grey

Solid hardwood with plywood frame Springs - no-sag 100% heavy gauge interconnected sinuous springs to base and back Seats - pocket spring unit covered with high density polyurethane foam, wrapped in fibre for extreme comfort Seat backs - fibre interiors covered by multi-channel fluted bags and over wrapped with dacron layer Powered recliner action **Date:** 18 April 2024

All prices are valid at time of printing this document and measurements are subject to manufacturers alterations which may not be reflected on this specification sheet or website

201cm(w) 102cm(h) 90cm(d) was £2575 sale £1549