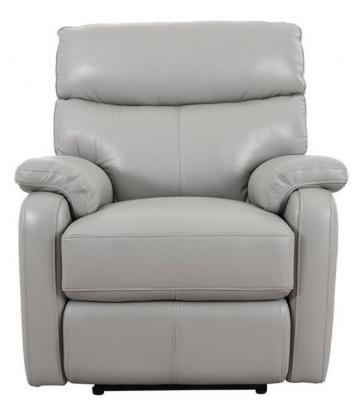

## **Scott Power Recliner Chair - Lead Grey**

Solid hardwood with plywood frame Springs - no-sag 100% heavy gauge interconnected sinuous springs to base and back Seats - pocket spring unit covered with high density polyurethane foam, wrapped in fibre for extreme comfort Seat backs - fibre interiors covered by multi-channel fluted bags and over wrapped with dacron layer Powered recliner action **Date:** 25 April 2024