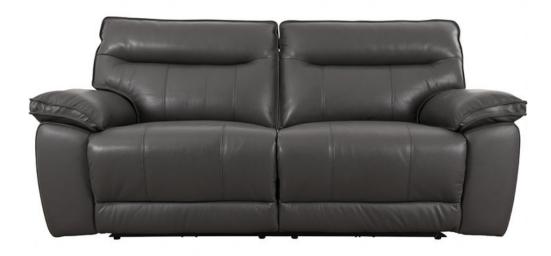

## Viceroy 2.5 Seater Power Recliner - Railings Grey

USB port Solid wood and plywood Backs and arms filled with premium quality loose fibre in fluted bags Pocket sprung seat cushions filled with high density 2.0 polyurethane foam and wrapped in fibre 100% steel heavy gauge sinuous no-sag springs Black plastic feet Maximum weight 120kg Seat depth 55cm Seat height 50cm

Date: 17 April 2024

All prices are valid at time of printing this document and measurements are subject to manufacturers alterations which may not be reflected on this specification sheet or website

208cm(w) 99cm(h) 95cm(d) was £2495 sale £1519