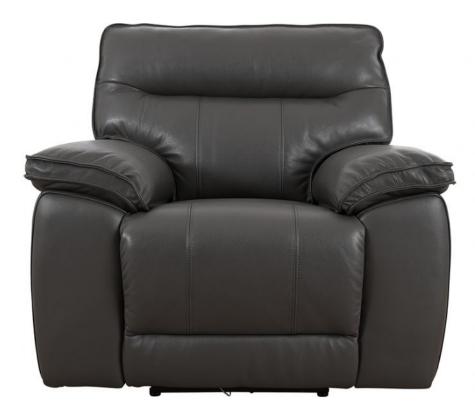

## **Viceroy Power Recliner Chair - Railings Grey**

Solid wood and plywood Backs and arms filled with premium quality loose fibre in fluted bags Pocket sprung seat cushions filled with high density 2.0 polyurethane foam and wrapped in fibre 100% steel heavy gauge sinuous no-sag springs Black plastic feet Maximum weight 120kg Seat depth 55cm Seat height 50cm

Date: 19 April 2024

All prices are valid at time of printing this document and measurements are subject to manufacturers alterations which may not be reflected on this specification sheet or website

109cm(w) 99cm(h) 95cm(d) was £1529 sale £929