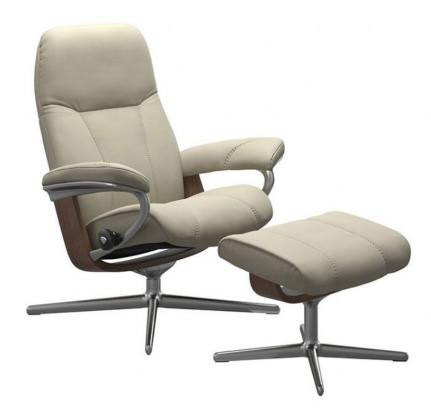

## Stressless Consul Medium Cross Base Chair & Stool

Effortlessly rotate in any direction for complete freedom of movement. Enjoy automatic lumbar support and headrest adjustments for perfect ergonomic alignment, no matter your preferred position. Find your ideal comfort position effortlessly using the Glide wheels, adjusted with a simple shift of your body weight. Select from a wide range of leather or fabric qualities and a spectrum of colours, allowing you to customize your chair to match your unique style. Backed by a 10-year guarantee, a testament to its exceptional craftsmanship and enduring comfort.