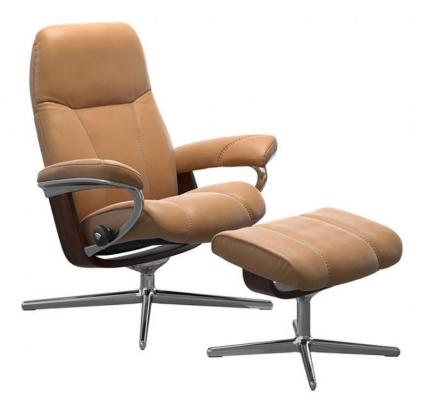

## Stressless Consul Small Cross Chair & Stool

Stressless Consul's sophisticated design effortlessly complements any interior, enhancing both aesthetics and comfort. All comfort functions are motorized, synchronized, and fully adjustable, empowering you to find your ideal position effortlessly. The neck support is designed to cater to users of varying heights, ensuring that everyone in the family enjoys personalized comfort. Tailor your chair to your preferences by choosing from two different bases, each available in Brushed Aluminum or Matt Black. Select from a wide range of leather or fabric qualities and a spectrum of colours, allowing you to customize your chair to match your unique style. Backed by a 10-year guarantee, a testament to its exceptional craftsmanship and enduring comfort. Base available in Polished or Matt Black