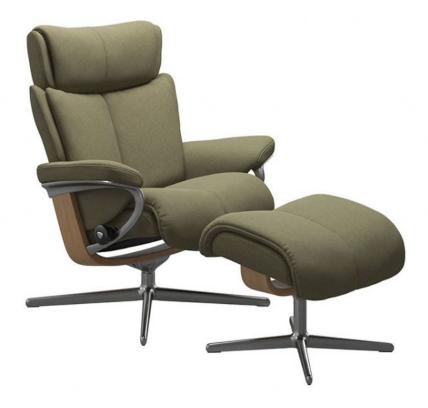

## Stressless Magic Medium Cross Chair & Stool

Experience the freedom of 360° swivel in any direction, enhancing your relaxation experience. With automatic adjustments to the lumbar support and headrest, the Plus system guarantees perfect support in any seated position. Effortlessly find your most comfortable position by simply shifting your body weight, thanks to the Glide wheels. Choose from a vast selection of premium fabrics and leathers, allowing you to customize your recliner to your preferred style. Personalize your style with a choice of wood finishes. Rest easy knowing that the internal mechanism of your Stressless Magic Recliner is backed by a 10-year guarantee.