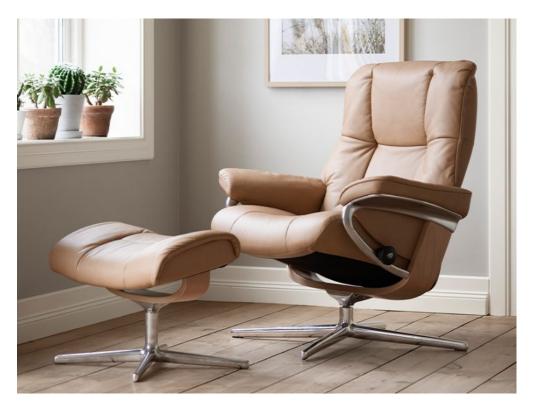

## Stressless Mayfair Small Cross Base Chair & Stool

Classic Design: Timeless Stressless aesthetic grace the Mayfair Recliner Chair, adding a touch of sophistication to any interior. Superior Comfort: Sink into superior relaxation with Mayfir'a extra supple cushioning. Auto Support: The stool's integrated gliding system moves seamlessly with your legs, providing a smooth and relaxing seating experience. 360° Swivel: Ensure you get the maximum level of comfort with the 360° swivel base. A matching footstool is included.