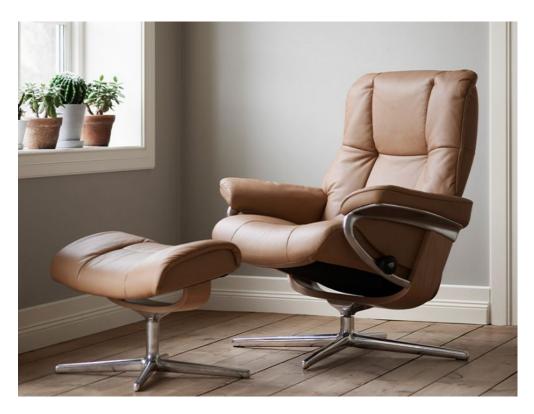

## Stressless Mayfair Large Cross Base Chair & Stool

Classic Aesthetic: Embodies the classic Stressless aesthetic, offering a touch of timeless elegance to any interior. Glide system: Moves seamlessly with your legs, ensuring a harmonious and comfortable sitting experience. Tailored Comfort: Its unique system automatically adapts the lumbar support and headrest to provide you with tailored comfort, no matter your preferred position. 360° Swivel: Enjoy complete freedom of movement with the 360° swivel base, allowing you to effortlessly rotate in any direction. Tailored to your style: Choose from a variety of leather or fabric colour, allowing you to personalise the chair. A matching Footstool is included.