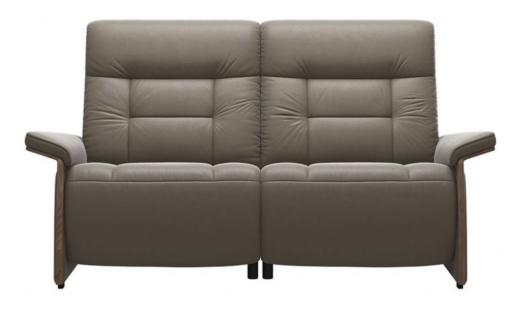

## **Stressless Mary 2 Seater with Wood Arm**

Discover the ideal companion for your Stressless Mary 3 seater sofa in our iconic sofa. Sink into the lap of luxury with supple cushioning that greets you with a soft embrace, providing a soothing respite after even the most demanding days. Choose between the classic appeal of upholstered armrests or opt for the sophisticated touch of wooden details, allowing you to infuse your space with your unique style. Rest easy knowing that the internal mechanism of your Stressless Mary is backed by a 10-year guarantee. \*Shown in Cori Mole with walnut leg/arms. **Date:** 18 May 2024