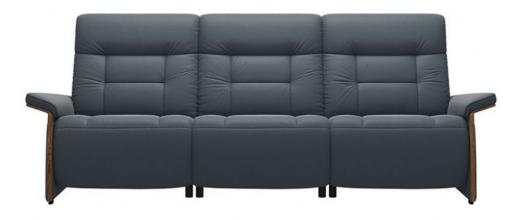

## **Stressless Mary 3 Seater with Wood Arm**

Discover the ideal companion for your Stressless Mary sofa in our iconic sofa. Sink into the lap of luxury with supple cushioning that greets you with a soft embrace, providing a soothing respite after even the most demanding days. Choose between the classic appeal of upholstered armrests or opt for the sophisticated touch of wooden details, allowing you to infuse your space with your unique style. Rest easy knowing that the internal mechanism of your Stressless Mary 3 seater is backed by a 10-year guarantee. **Date:** 17 May 2024