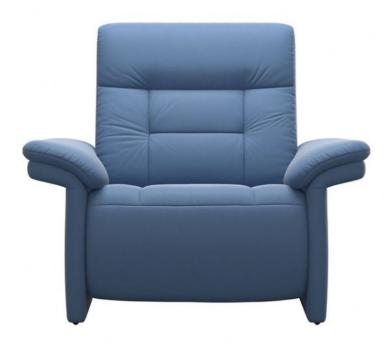

## **Stressless Mary Chair with Upholstered Arm**

Sink into the lap of luxury with supple cushioning that greets you with a soft embrace, providing a soothing respite after even the most demanding days. Choose between the classic appeal of upholstered armrests or opt for the sophisticated touch of wooden details, allowing you to infuse your space with your unique style. Rest easy knowing that the internal mechanism of your Stressless Mary is backed by a 10-year guarantee.