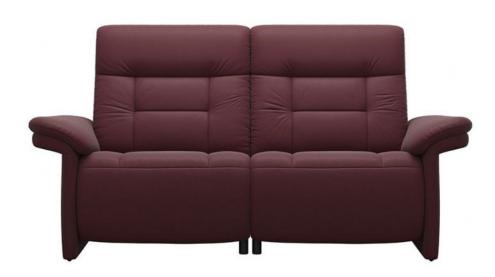

## **Stressless Mary 2 Seater Upholstered Arm**

Sink into the lap of luxury with supple cushioning that greets you with a soft embrace, providing a soothing respite after even the most demanding days. Choose between the classic appeal of upholstered armrests or opt for the sophisticated touch of wooden details, allowing you to infuse your space with your unique style. Rest easy knowing that the internal mechanism of your Stressless Mary is backed by a 10-year guarantee. \*Shown in Batick Bordeaux **Date:** 18 May 2024