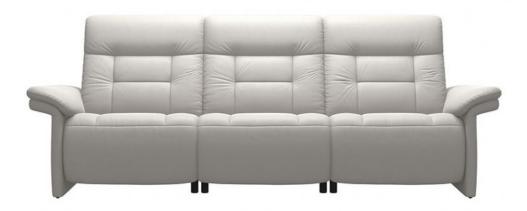

## **Stressless Mary 3 Seater Upholstered Arm**

Sink into the lap of luxury with supple cushioning that greets you with a soft embrace, providing a soothing respite after even the most demanding days. Choose between the classic appeal of upholstered armrests or opt for the sophisticated touch of wooden details, allowing you to infuse your space with your unique style. Rest easy knowing that the internal mechanism of your Stressless Mary is backed by a 10-year guarantee. \*Shown in Cori Off White. **Date:** 17 May 2024

All prices are valid at time of printing this document and measurements are subject to manufacturers alterations which may not be reflected on this specification sheet or website

260cm(w) 102cm(h) 98cm(d) was £5269 sale from £4199