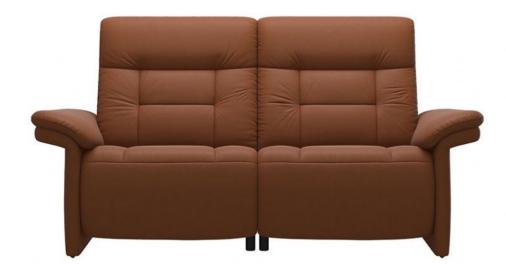

## Stressless Mary 2 Seater Sofa w/ 2 Power Motion

Sink into the lap of luxury with supple cushioning that greets you with a soft embrace, providing a soothing respite after even the most demanding days. With motorized adjustments available for the head, back, and leg support in all seat modules, you have the power to create your ideal seating position effortlessly. Choose between the classic appeal of upholstered armrests or opt for the sophisticated touch of wooden details, allowing you to infuse your space with your unique style. Rest easy knowing that the internal mechanism of your Stressless Mary is backed by a 10-year guarantee. \*Shown in Paloma Cognac.