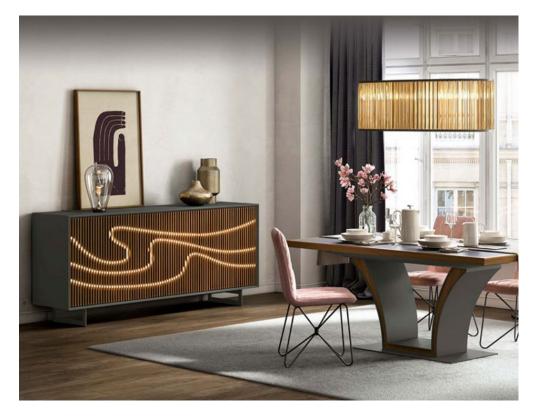

## Agatone Sideboard with Lighting

MDF Lacquered construction Slatted solid oak doors Tic Tac doors open on invisible hinges Matt lacquered finish -Metallic Anthracite Soft close drawers Metal feet with matt lacquered finish LED lighting integrated into the sideboard Dimmer sensor on LED lights Available in our show rooms with different finishes & colour combinations **Date:** 19 April 2024