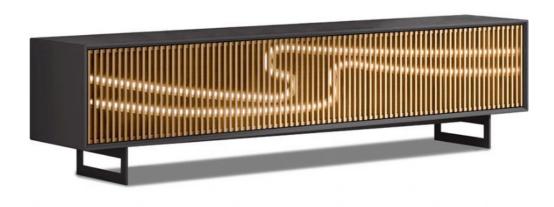

## **Agatone TV Unit With Lighting**

MDF Lacquered construction 2 Slatted solid oak doors Folding door system with invisible shock absorbers Cable management holes Matt lacquered finish - Metallic Anthracite Metal feet with matt lacquered finish LED lighting integrated into the sideboard Dimmer sensor on LED lights Available in our show rooms with different finishes & colour combinations