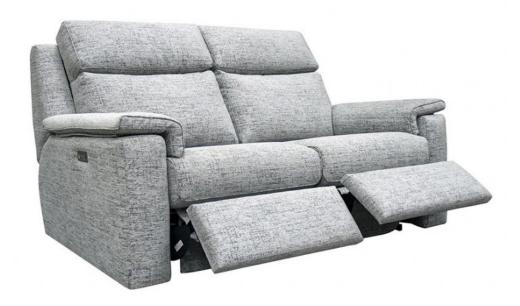

## G Plan Ellis 2 Seater Power Recliner Sofa

Handcrafted in the UK 25-year timber frame and frame construction guarantee Modular options Clean, crisp lines and distinctive back cushion detailing Stylish sweeping arms Soft indulgent arm pads cradle the luxurious deep seats Premium foam arm pads offer additional comfort Fixed feet only Available in a multitude of fabrics Shown in Remaco Light Grey B030