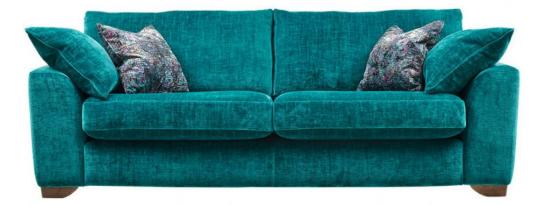

## Madison 3 Seater Sofa

Extensive choice of Aqua clean fabrics Feather filled arm pads Foamcore fibre wrapped seats Seats sprung by high gauge serpentine spring Backs supported by elasticated tensioned webbing Available in a choice of solid hard wood foot in smoke or light finish \*Shown in Kobe Malachite and scatters in Scintilla Midnight, smoke feet **Date:** 16 April 2024