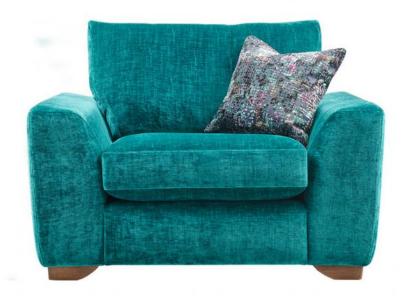

## **Madison Chair**

Made in Britain Extensive choice of Aqua clean fabrics Feather filled arm pads Foam core fibre wrapped seats Fibre constructed back Seats sprung by high gauge serpentine springs Backs supported by elasticated tensioned webbing Choice of solid hard wood feet in smoke or light \*Shown in Kobe Malachite and scatters in Scintilla Midnight, smoke feet **Date:** 23 April 2024