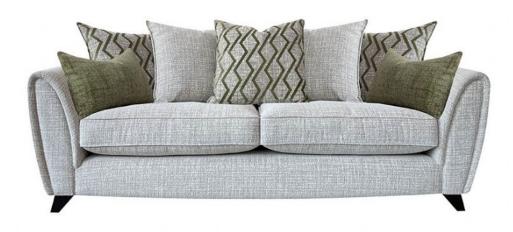

## Lola 4 Seater Scatter Back Sofa

Solid hardwood rails High-density particleboard panels glued and stapled Zigzag springs to seat, firm front edge Elastic back webbing Foam Encore seat cushions Feather filled Feet are removable Feet available in Dark or Light Scatters shown in Tactile Natural, Pattern Bronze Shown in Tactile Natural Bolsters not included **Date:** 20 May 2024