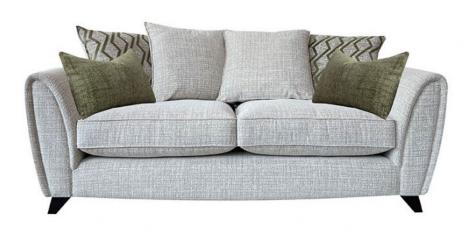

## Lola 3 Seater Scatter Back Sofa

Solid hardwood rails High-density particleboard panels glued and stapled Zigzag springs to seat, firm front edge Elastic back webbing Foam Encore seat cushions Feather filled Feet are removable Feet available in Dark or Light Scatters shown in Tactile Natural, Pattern Bronze Shown in Tactile Natural Bolsters not included