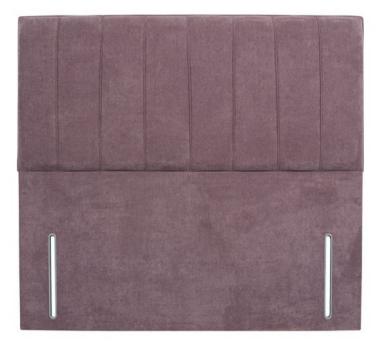

## Sleepeezee Daisy 3'0 Headboard

Timeless Elegance: The Daisy Headboard Range is a testament to timeless elegance, making a statement of sophistication in your bedroom. Quality Craftsmanship: Crafted with care and precision in the UK, these headboards reflect superior quality and expert craftsmanship. Vertical Piped Detailing: Vertical piped detailing adds a touch of refinement to these headboards, ensuring they complement your decor beautifully. Easy Installation: Installing your headboard is hassle-free, allowing you to quickly enhance your bedroom's aesthetic. One-Year Guarantee: Rest easy with a one-year guarantee that speaks to the durability and quality of our headboards.