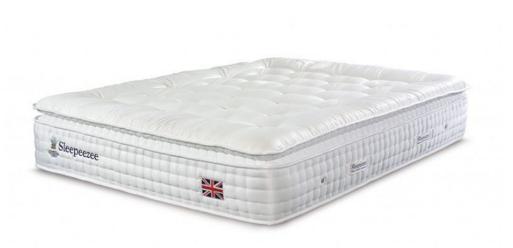

## Sleepeezee Shaftesbury 2600 Mattress 3'0 Mattress

Staycool Comfort: Gel layer channels away body heat for warm sleepers Exceptional Support: Gel, pocket spring, and reflex foam layers for even weight distribution Breathable Quilted Knit Cover: Regulates body temperature for a comfortable sleep Single-Sided Design: No turning required for easy maintenance Handmade in Britain: Crafted with care for quality assurance 7-Year Guarantee: Total peace of mind for a restful sleep experience **Date:** 18 May 2024