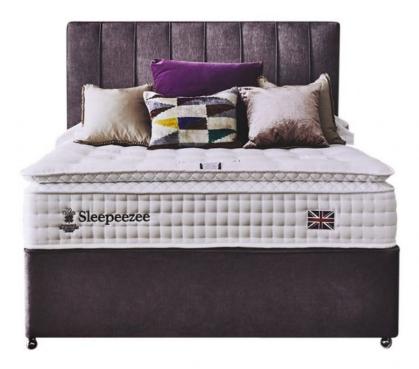

## Sleepeezee Portobello 3200 Pillow Divan 3'0 Platform Top Divan Set

Handmade in Kent, England 10 year guarantee Environmentally friendly 3200 pocked springs Non turn, easy care mattress Pillow top providing extra comfort Chemical-free damask cover British wool layer to help regulate body heat Cashmere wool layer for ultimate thermal control High density &soft polyester layers Traditional woollen hand tufts Vents and flag stitched handles giving ultimate stretch to rotate the mattress if required \*Headboard not included **Date:** 15 May 2024