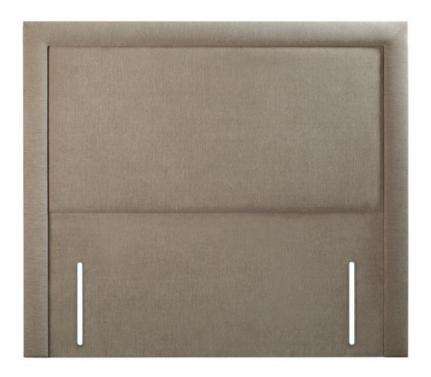

## Sleepeezee Magnolia 3'0 Headboard

The Magnolia Headboard Range adds an element of timeless elegance to your bedroom, making a statement of sophistication and style. Handcrafted in the UK, these headboards are a testament to quality craftsmanship and attention to detail. Horizontal piped detailing enhances the aesthetics of these headboards, ensuring they harmonize with your bedroom decor. Choose from a wide range of luxurious fabrics to match your bedroom's colour scheme and textures, creating the perfect ambience. Installation is a breeze, allowing you to quickly elevate your bedroom's appearance and comfort.