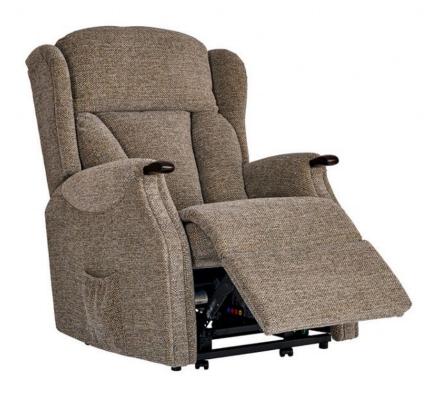

## **Camberley Grande Manual**

Tailored Comfort in 3 Sizes: Choose from three sizes to find your perfect fit: Grande, Standard, and Petite. For added convenience, Dual Motor Riser Recliner chair models offer an optional adjustable headrest. Seating Technology Beyond Compare: Camberley fabric models feature Mammoth Medical Grade Foam Seating Technology, ensuring your utmost comfort. Versatile Elegance: Enjoy the freedom of choice with all models available in any fabric or leather. Create a look that suits your style and complements your space. Manual or Powered Reclining: Select from manual action or powered reclining with single or dual motors. Your relaxation, your way. Available with or without knuckles. \*Shown in Camberley Dalby Moss fabric, Mahogony wood.