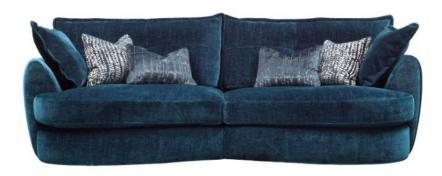

## Slumber Small Sofa

Modular design Frames carry 15 year guarantee Reversible luxury sit feather encore seats with a 4 year guarantee Seats sprung by high gauge serpentine springs Fully Reversible backs, hollow pocketed fibre constructed back cushions Frames constructed from hardwood rails and high density board Backs supported by elasticated tensioned webbing Shown in Kobe Prussian Blue