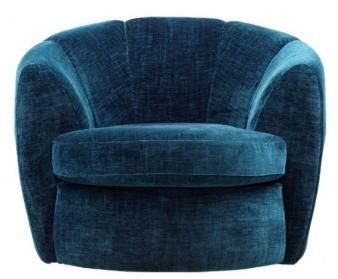

## **Slumber Accent Swivel Chair**

Frames carry 15 year guarantee Reversible luxury sit feather encore seats with a 4 year guarantee Seats sprung by high gauge serpentine springs Fully Reversible backs, hollow pocketed fibre constructed back cushions Frames constructed from hardwood rails and high density board Backs supported by elasticated tensioned webbing Swivel Base Shown in Kobe Prussian Blue **Date:** 16 May 2024

All prices are valid at time of printing this document and measurements are subject to manufacturers alterations which may not be reflected on this specification sheet or website

97cm(w) 75cm(h) 90cm(d) was £1175 **sale £819**