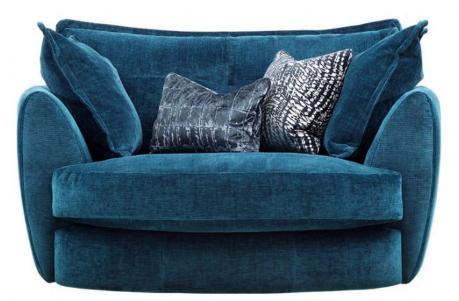

## Slumber Cuddler Sofa

Modular design Frames carry 15 year guarantee Reversible luxury sit feather encore seats with a 4 year guarantee Seats sprung by high gauge serpentine springs Fully Reversible backs, hollow pocketed fibre constructed back cushions Frames constructed from hardwood rails and high density board Backs supported by elasticated tensioned webbing Shown in Kobe Prussian Blue **Date:** 17 May 2024