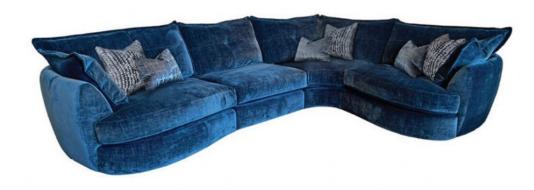

## **Slumber Large Corner Group (RHF)**

Modular design Frames carry 15 year guarantee Reversible luxury sit feather encore seats with a 4 year guarantee Seats sprung by high gauge serpentine springs Fully Reversible backs, hollow pocketed fibre constructed back cushions Frames constructed from hardwood rails and high density board Backs supported by elasticated tensioned webbing Shown in Kobe Prussian Blue