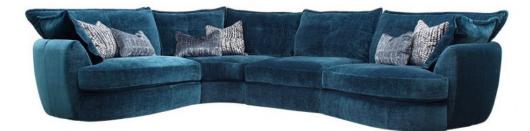

## Slumber 4 Seater Corner Group (LHF)

Seats 4 Modular design Frames carry 15 year guarantee Reversible luxury sit feather encore seats with a 4 year guarantee Seats sprung by high gauge serpentine springs Fully Reversible backs, hollow pocketed fibre constructed back cushions Frames constructed from hardwood rails and high density board Backs supported by elasticated tensioned webbing Shown in Kobe Prussian Blue **Date:** 20 May 2024