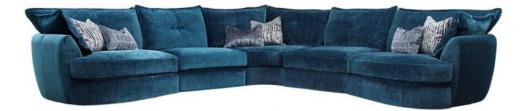

## **Slumber 5 Seater Corner Group**

Seats 5 Modular design Frames carry 15 year guarantee Reversible luxury sit feather encore seats with a 4 year guarantee Seats sprung by high gauge serpentine springs Fully Reversible backs, hollow pocketed fibre constructed back cushions Frames constructed from hardwood rails and high density board Backs supported by elasticated tensioned webbing Shown in Kobe Prussian Blue **Date:** 20 May 2024