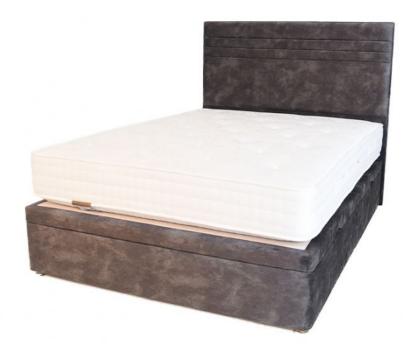

## Newbury 1000 Divan 4'0 Divan

Tailored Comfort: Immerse in the Ergosense 1000 Mattress, offering unparalleled comfort and support Customisable Design: The Newbury Platform Top Set allows you to tailor your sleeping setup with various configurations and feet options Vibrant Fabric Choices: Express your style with a vibrant array of contemporary velvet fabrics or tweed, creating a visually appealing and comfortable bed