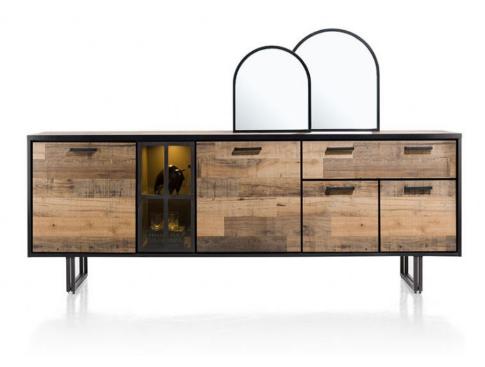

## Habufa Avalon 230cm Sideboard

HPL (High pressure laminate) is Dry heat resistant to 180 degrees, Scratch & Stain resistance Easy to clean & maintain 4 doors 1 drawer 1 glass door +LED lighting Magnetic door closures Black lacquered metal Silicon covers on glass shelves Adjustable hinges Soft opening elbow hinge Cable management Shown in Laminato Driftwood **Date:** 20 May 2024

All prices are valid at time of printing this document and measurements are subject to manufacturers alterations which may not be reflected on this specification sheet or website

230cm(w) 85cm(h) 42cm(d) was £1799 sale £1239