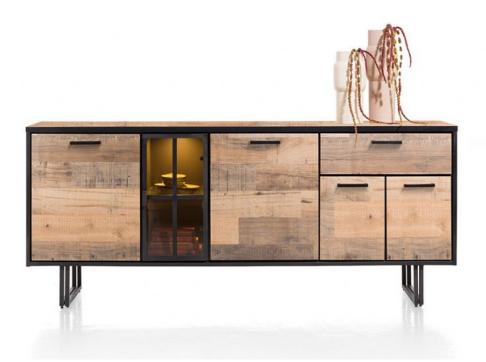

## Habufa Avalon 200cm Sideboard

HPL (High pressure laminate) is Dry heat resistant to 180 degrees, Scratch & Stain resistance Easy to clean & maintain 4 doors 1 drawer 1 glass door +LED lighting Magnetic door closures Black lacquered metal Silicon covers on glass shelves Adjustable hinges Soft opening elbow hinge Cable management Shown in Laminato Driftwood **Date:** 20 May 2024

All prices are valid at time of printing this document and measurements are subject to manufacturers alterations which may not be reflected on this specification sheet or website

200cm(w) 85cm(h) 42cm(d) was £1645 sale £1135