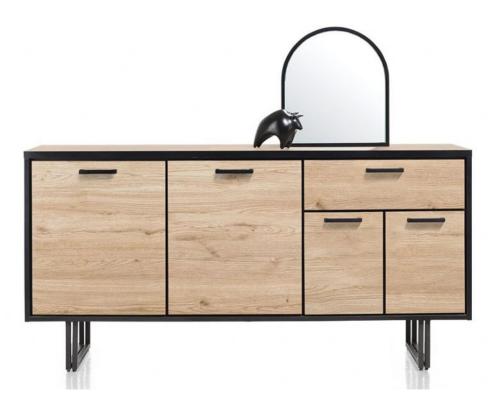

## Habufa Avalon 170cm Sideboard

HPL laminate exterior HPL (High pressure laminate) is Dry heat resistant to 180 degrees, Scratch & Stain resistance Easy to clean & maintain 4 doors 1 drawer Magnetic door closures Black lacquered metal Silicon covers on glass shelves Adjustable hinges Soft opening elbow hinge Cable management Shown in Laminato Oak Natural Vintage **Date:** 19 May 2024