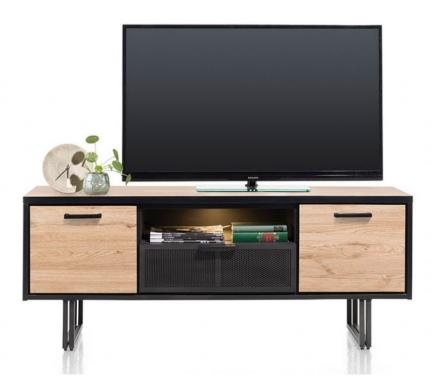

## Habufa Avalon 150cm Lowboard

HPL laminate exterior HPL (High pressure laminate) is Dry heat resistant to 180 degrees, Scratch & Stain resistance Easy to clean & maintain 2 doors Metal perforated front LED lighting Silicone drop to soft close doors Cable management Black lacquered metal handles/ legs Shown in Laminato Oak Natural Vintage \* Tv not included **Date:** 20 May 2024