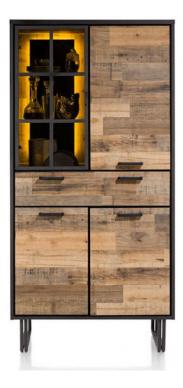

## **Avalon 3 Door Cabinet**

Textured HPL laminate exterior HPL (High pressure laminate) is Dry heat resistant to 180 degrees, Scratch & Stain resistance Easy to clean & maintain 3 doors 1 drawer 1 glass door +LED lighting Magnetic door closures Black lacquered metal Silicon covers on glass shelves Adjustable hinges Soft opening elbow hinge Shown in Laminato Driftwood **Date:** 11 May 2024